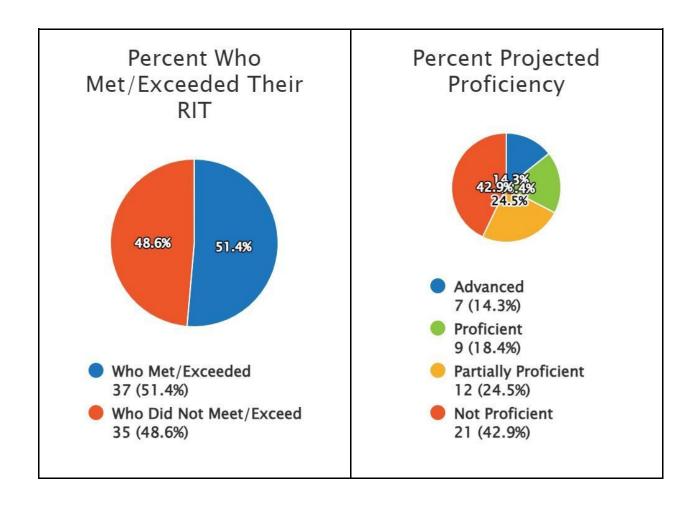

ORIZATION ANALYSIS DRAFT

## **NWEA WINTER 2024 Board Report**

## READING



#### Systems in place:

Montessori Sequence and Implementation support

Phonics sequence /Spelling sequence

**Progress Monitorings using AIMS** 

Listening to children read

Using Formative assessment

Writing rubrics and editing checklists

Pacing Guide and Guaranteed curriculum

Standards based planning and instruction

Coaching

#### Developing:

Adult Development and Teacher Clarity

Opportunities for Repeated Practice

Tier II Interventions that require time, direct teaching and follow up.

Early Intervention in Kindergarten more systematically and across classrooms.

Common Assessments to identify success criteria

Observe lessons for fidelity and follow up with coaching conversations

## **MATHEMATICS**



#### Systems in place:

Using Delta Math and Fall Data to make instructional decisions

Standards-Based Planning

Targeted instruction

Opportunities for repetition and practice

Daily math using CCSS-aligned problems, practice and routines

Monday Math Minutes to track progress

Multi-Tiered support

#### Developing:

Unique pacing guide-time sensitive and greater structure

Formative Assessment and Feedback to create action

Standards based Instruction and Application of skill

Pacing Guide Implementation

Targeted Instruction using high yield strategies

#### **HYPOTHESIS**:

New Teachers and HOS that is also learning new systems

Critical content and systems of accountability are not as strongly implemented by new teachers (we are addressing this by adding structure and deepening sys